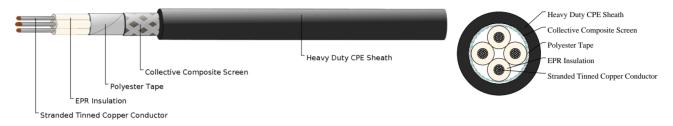

### CABLE CONSTRUCTION

Conductors: Stranded tinned annealed copper conductor. Insulation: EPR. Filling: Elastomer centre filler. Bedding: Polyester tape. Composite Screen (earth conductor): Tinned annealed copper braiding interwove with polyester yarn. Sheath: Heavy duty CPE sheath.